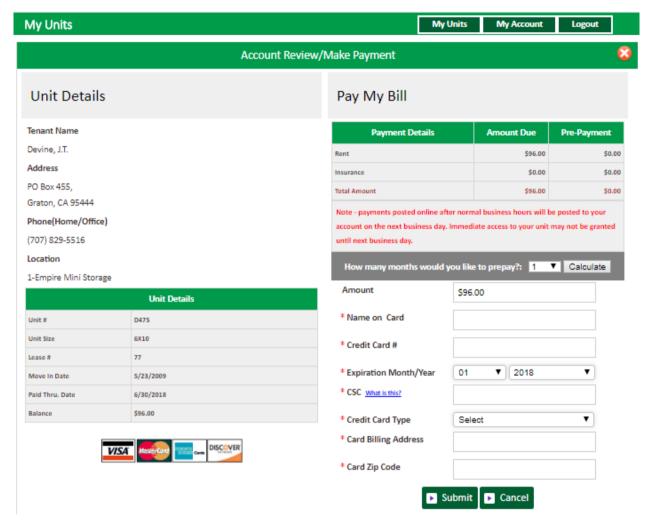

# 4. How to make a payment'?

- Click on the drop down button
- Select Make a PaymentClick on GO button

( - Call Toll Free 707-887-8888

- Enter Credit Card details
- Click on Submit button