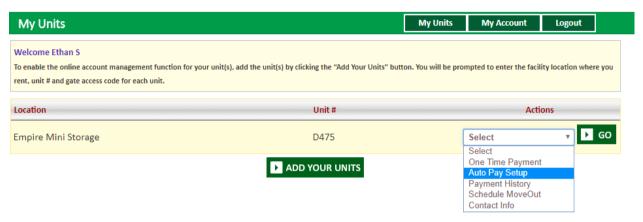

#### 5. How to set up auto pay?

- Click on the drop down button
- Select Auto Pay Setup /CC Update
- Click on GO button

- Enable Auto Pay
- Enter Credit Card Details
- Click on Submit button