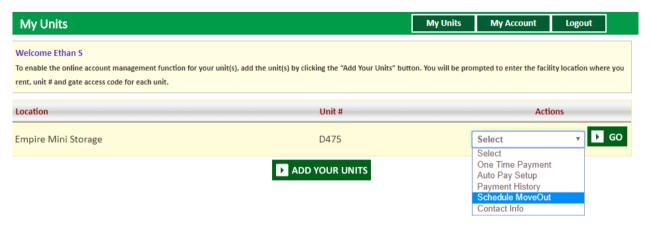

### 8. How to schedule a move out?

- Click on the drop down button
- Select Schedule Move Out

Click on GO button

(→ Call Toll Free 707-887-8888

- Select the Move out Date
- Select Reason for Moving Out