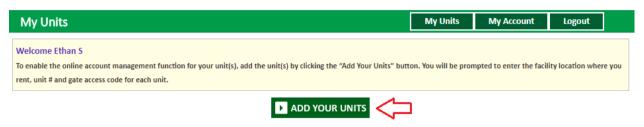

### 2. How to 'Add a Unit'?

After login, click on Add Your Units

- Select the location, Enter the unit# and Lease Number
- Click on Submit button

(→ Call Toll Free 707-887-8888

3. How to reset the password?

# 6. How to view the Payment History?

- Click on the drop down button
- Select Payment History
- Click on GO button

My Units My Account Logout

Welcome Ethan S

To enable the online account management function for your unit(s), add the unit(s) by clicking the "Add Your Units" button. You will be prompted to enter the facility location where you rent, unit # and gate access code for each unit.