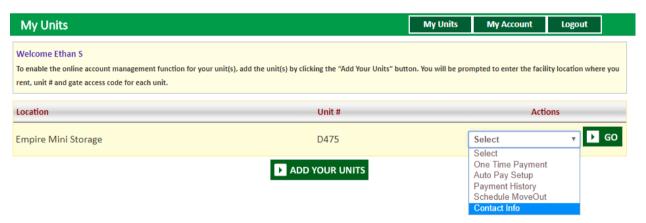

### 7. How to view/edit Contact Info?

- Click on the drop down button
- Select Contact Info
- Click on GO button

(→ Call Toll Free 707-887-8888

Tenants have an ability to edit the Address, Phone number and the email ID.