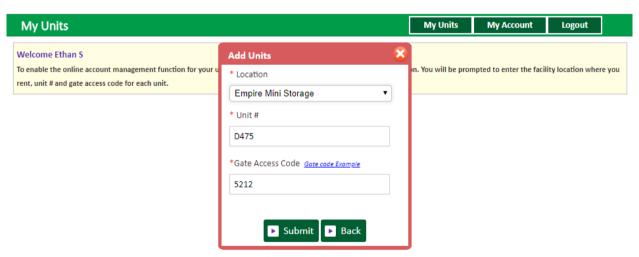

### 2. How to 'Add a Unit'?

After login, click on Add Your Units

- Select the location, Enter the unit# and Lease Number
- Click on Submit button

(→ Call Toll Free 707-887-8888

3. How to reset the password?