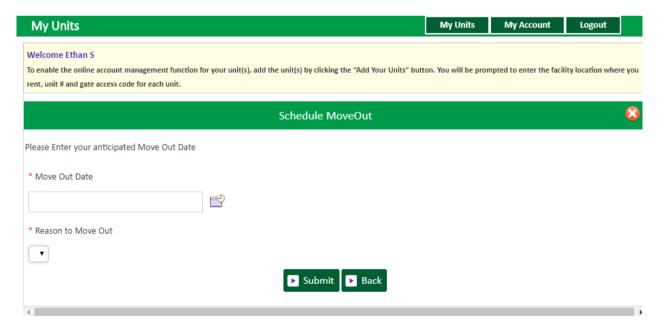

### 8. How to schedule a move out?

- Click on the drop down button
- Select Schedule Move Out

Click on GO button

(→ Call Toll Free 707-887-8888

- Select the Move out Date
- Select Reason for Moving Out