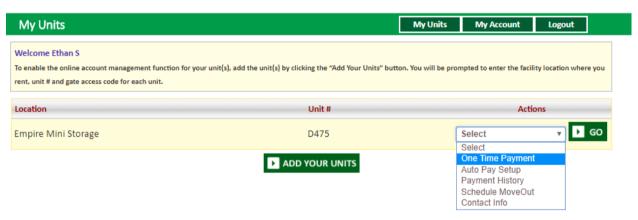

# 4. How to make a payment'?

- Click on the drop down button
- Select Make a PaymentClick on GO button

( - Call Toll Free 707-887-8888

- Enter Credit Card details
- Click on Submit button