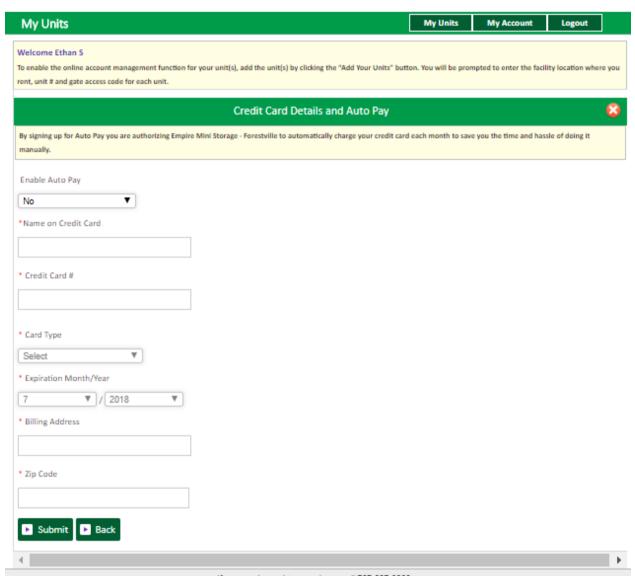

#### 5. How to set up auto pay?

- Click on the drop down button
- Select Auto Pay Setup /CC Update
- Click on GO button

- Enable Auto Pay
- Enter Credit Card Details
- Click on Submit button