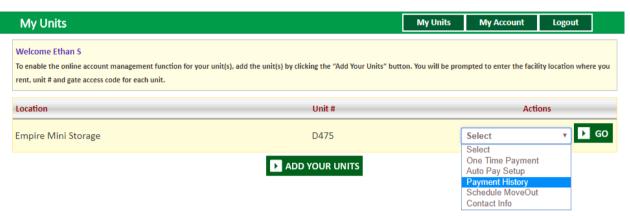

# 6. How to view the Payment History?

- Click on the drop down button
- Select Payment History
- Click on GO button

My Units My Account Logout

Welcome Ethan S

To enable the online account management function for your unit(s), add the unit(s) by clicking the "Add Your Units" button. You will be prompted to enter the facility location where you rent, unit # and gate access code for each unit.